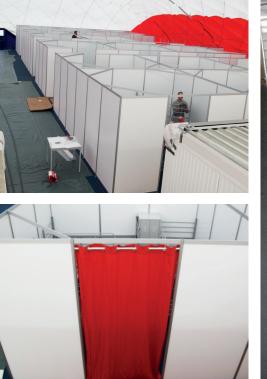

#### **DETAILS / SPECIFICATIONS**

- $\geqslant$  Standard Axial Dimensions: D 990  $\times$  H 2500 mm
- > Material: aluminium, matt anodised, silver
- Panel material: PVC (B1 certified)
- > With doors or curtains
- Layout planning
- Development and assembly

#### **ALTERNATIVE APPLICATIONS**

- County fairs and exhibitions
- Major events
- Polling booths
- Changing rooms
- Partitioning in sanitary facitilies
- Room partitioning

Mobile Partitioning Wall Systems for Emergency Shelters and Disaster Control