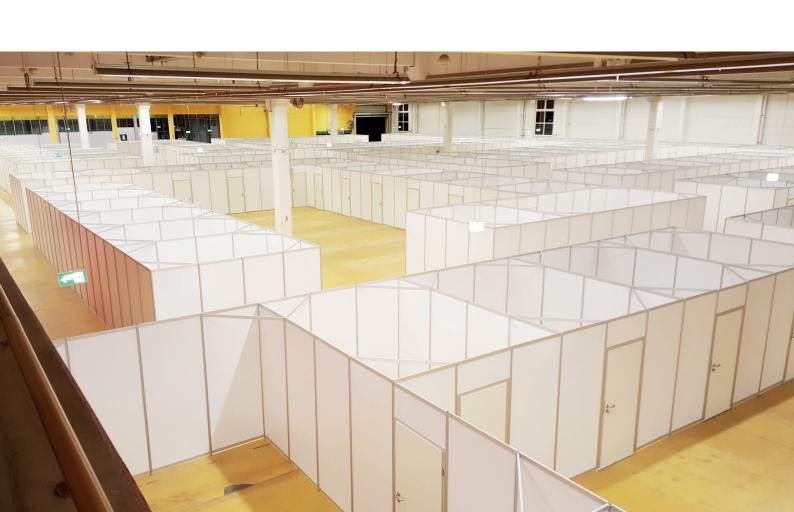

## OCTANORM® - YOUR PARTITIONING WALLS EXPERT

Our partitioning wall system is modular and simple, made from panels and upright and beam extrusions. **Numerous projects** with counties and project partners all over Germany show: our system is perfect for building cabins and providing privacy for emergency shelters.

#### **MODULAR CONSTRUCTION**

The modular construction allows flexibility when it comes to conversions and expansions.