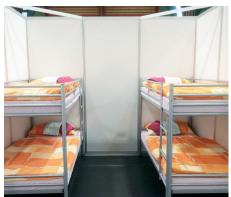

#### **DETAILS / SPECIFICATIONS**

- $\geqslant$  Standard Axial Dimensions: D 990  $\times$  H 2500 mm
- > Material: aluminium, matt anodised, silver
- Panel material: PVC (B1 certified)
- > With doors or curtains
- Layout planning
- Development and assembly

#### **ALTERNATIVE APPLICATIONS**

- County fairs and exhibitions
- Major events
- Polling booths
- Changing rooms
- Partitioning in sanitary facitilies
- Room partitioning

Mobile Partitioning Wall Systems for Emergency Shelters and Disaster Control