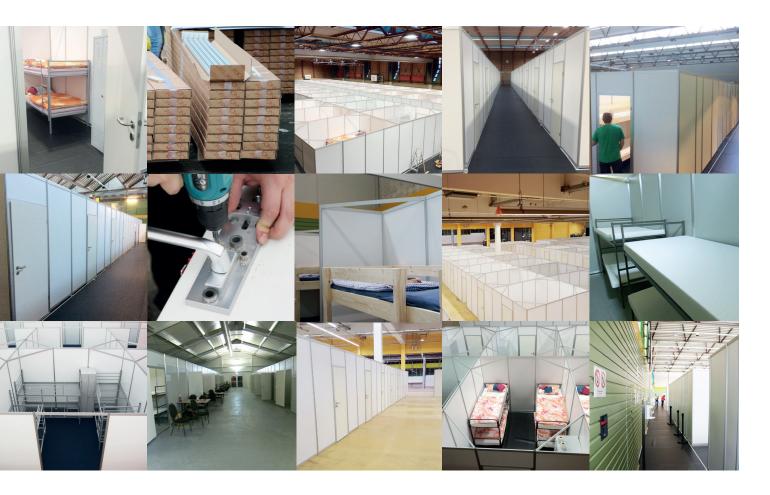

## OCTANORM® - YOUR PARTITIONING WALLS EXPERT

Our partitioning wall system is modular and simple, made from panels and upright and beam extrusions. **Numerous projects** with counties and project partners all over Germany show: our system is perfect for building cabins and providing privacy for emergency shelters.

Quick assembly, flexible construction and fast delivery are the most important aspects for our customers. Additionally, our system is easily reusable, offering application possibilities for other purposes, e.g. exhibition stands at county fairs, general exhibitions, major events, polling booths, changing rooms, etc. This way, the components stay in circulation, making the expensive disposal needed with conventional dry construction redundant.

#### **DETAILS / SPECIFICATIONS**

- $\geqslant$  Standard Axial Dimensions: D 990  $\times$  H 2500 mm
- > Material: aluminium, matt anodised, silver
- Panel material: PVC (B1 certified)
- > With doors or curtains
- Layout planning
- Development and assembly