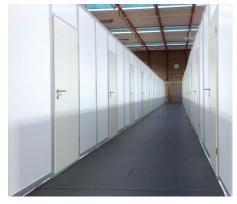

#### **DETAILS / SPECIFICATIONS**

- $\geqslant$  Standard Axial Dimensions: D 990  $\times$  H 2500 mm
- > Material: aluminium, matt anodised, silver
- Panel material: PVC (B1 certified)
- > With doors or curtains
- Layout planning
- Development and assembly

#### **ALTERNATIVE APPLICATIONS**

- County fairs and exhibitions
- Major events
- Polling booths
- Changing rooms
- Partitioning in sanitary facitilies
- Room partitioning

Mobile Partitioning Wall Systems for Emergency Shelters and Disaster Control