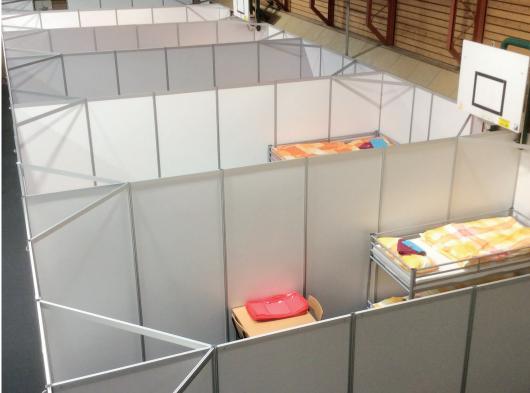

## OCTANORM® - YOUR PARTITIONING WALLS EXPERT

Our partitioning wall system is modular and simple, made from panels and upright and beam extrusions. **Numerous projects** with counties and project partners all over Germany show: our system is perfect for building cabins and providing privacy for emergency shelters.

#### **ALTERNATIVE APPLICATIONS**

- County fairs and exhibitions
- Major events
- Polling booths
- Changing rooms
- Partitioning in sanitary facitilies
- Room partitioning

Mobile Partitioning Wall Systems for Emergency Shelters and Disaster Control