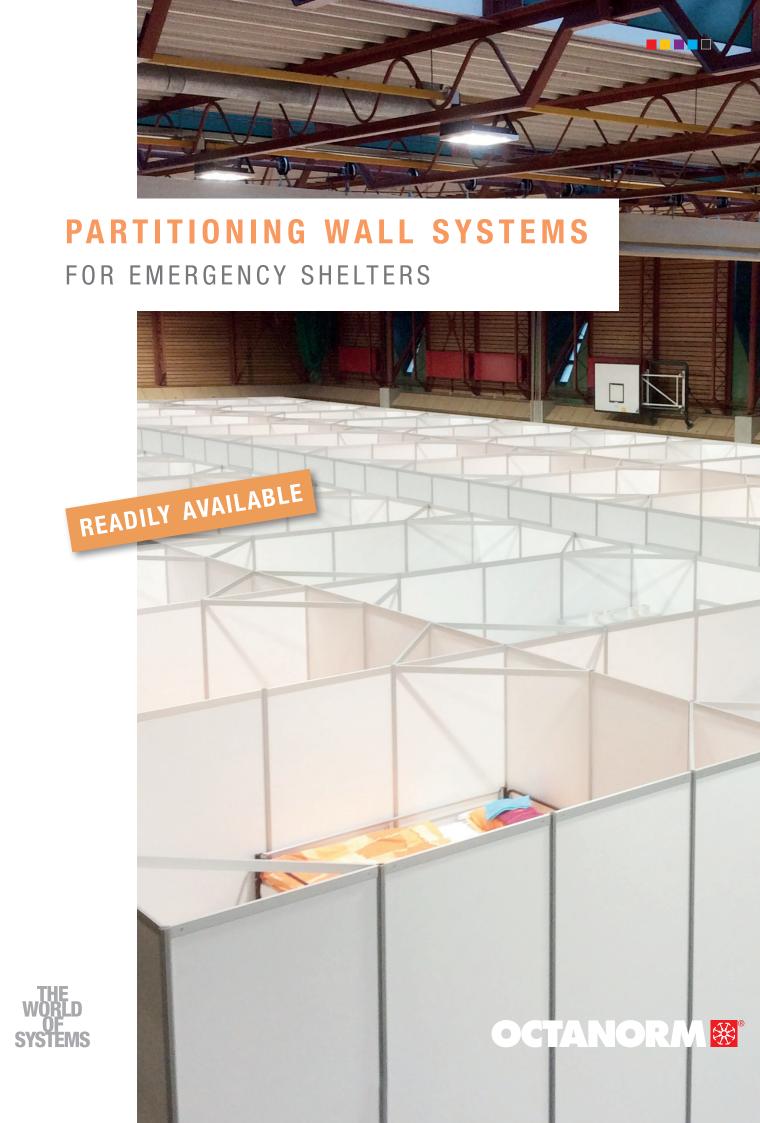

## OCTANORM® - YOUR PARTITIONING WALLS EXPERT

Our partitioning wall system is modular and simple, made from panels and upright and beam extrusions. **Numerous projects** with counties and project partners all over Germany show: our system is perfect for building cabins and providing privacy for emergency shelters.

Quick assembly, flexible construction and fast delivery are the most important aspects for our customers. Additionally, our system is easily reusable, offering application possibilities for other purposes, e.g. exhibition stands at county fairs, general exhibitions, major events, polling booths, changing rooms, etc. This way, the components stay in circulation, making the expensive disposal needed with conventional dry construction redundant.

#### **DETAILS / SPECIFICATIONS**

- $\geqslant$  Standard Axial Dimensions: D 990  $\times$  H 2500 mm
- > Material: aluminium, matt anodised, silver
- Panel material: PVC (B1 certified)
- > With doors or curtains
- Layout planning
- Development and assembly